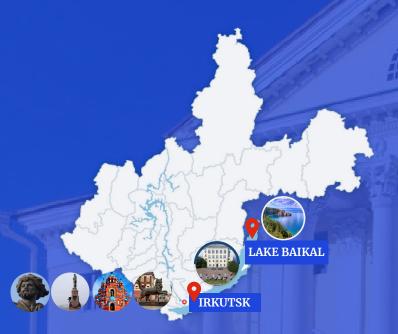

# location:

# IRKUTSK STATE UNIVERSITY

EDUCATION THAT REMAINS VALUABLE AT ALL TIMES

ST ESTABLISHED UNIVERSITY N THE AREA OF EASTERN SIBERIA IND THE RUSSIAN FAR EAST

## A UNIQUE OPPORTUNITY TO BE EDUCATED ON LAKE BAIKAL

partner universities & organizations

countries

ISU ANNUALLY LISTED IN:

**RANKING WEB** 

INTERNATIONAL **SUMMER SCHOOL** PROJECTS ON LAKE BAIKAL